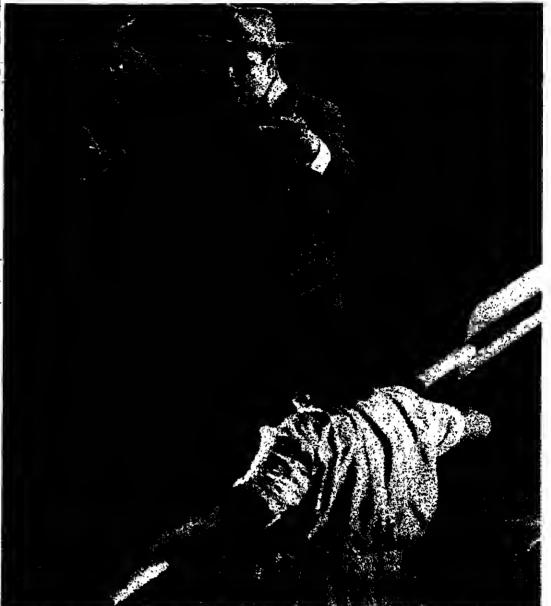

# Top surgeon 'short of practice'

By Chrystia Freeland

which has swept through Russia since the collapse of chev. communism one Soviet tradition bas remained firmly in place. Like their politburo predecessors. Russia's current rulers are cared for by s special network of Kremlin bospitals reserved for the nation's elite.

At one of these privileged oases, the clumsily-named Russis Scisntific-Industrial Cardiological Centre, President Boris Yeltsin. will undergo heart surgery later this month - if his doctors judge him well enough to survive the strain.

But some Russian and western doctors have warned that the privileged system within which the surgeons work could actually be detrimental to the country's most important heart. They warn that the very exclusiveness of the Kremlin network could, where hearts are

term for the Communist leadership's exclusive medical services, ministered to In the whirlwind of change the USSR's last general secretary, Mr Mikhail Gorba-

> Dr Renat Akchurin, the centre's top heart surgeon and the men who has been tipped to wield the scalpel over the presidential heart. is known in medical circles as the "nomenklatura doctor". He has operated on Mr Victor Chernomyrdin, the premier, and Mr Oleg Lobov. a deputy prime minister and

Renat Akchurin at his Moscow office last week: be commands wide international respect

do surgery about once a day. But in the Kremlin network, where only very important hearts qualify, the top surgeons operate less often, perhaps once or twice a week.